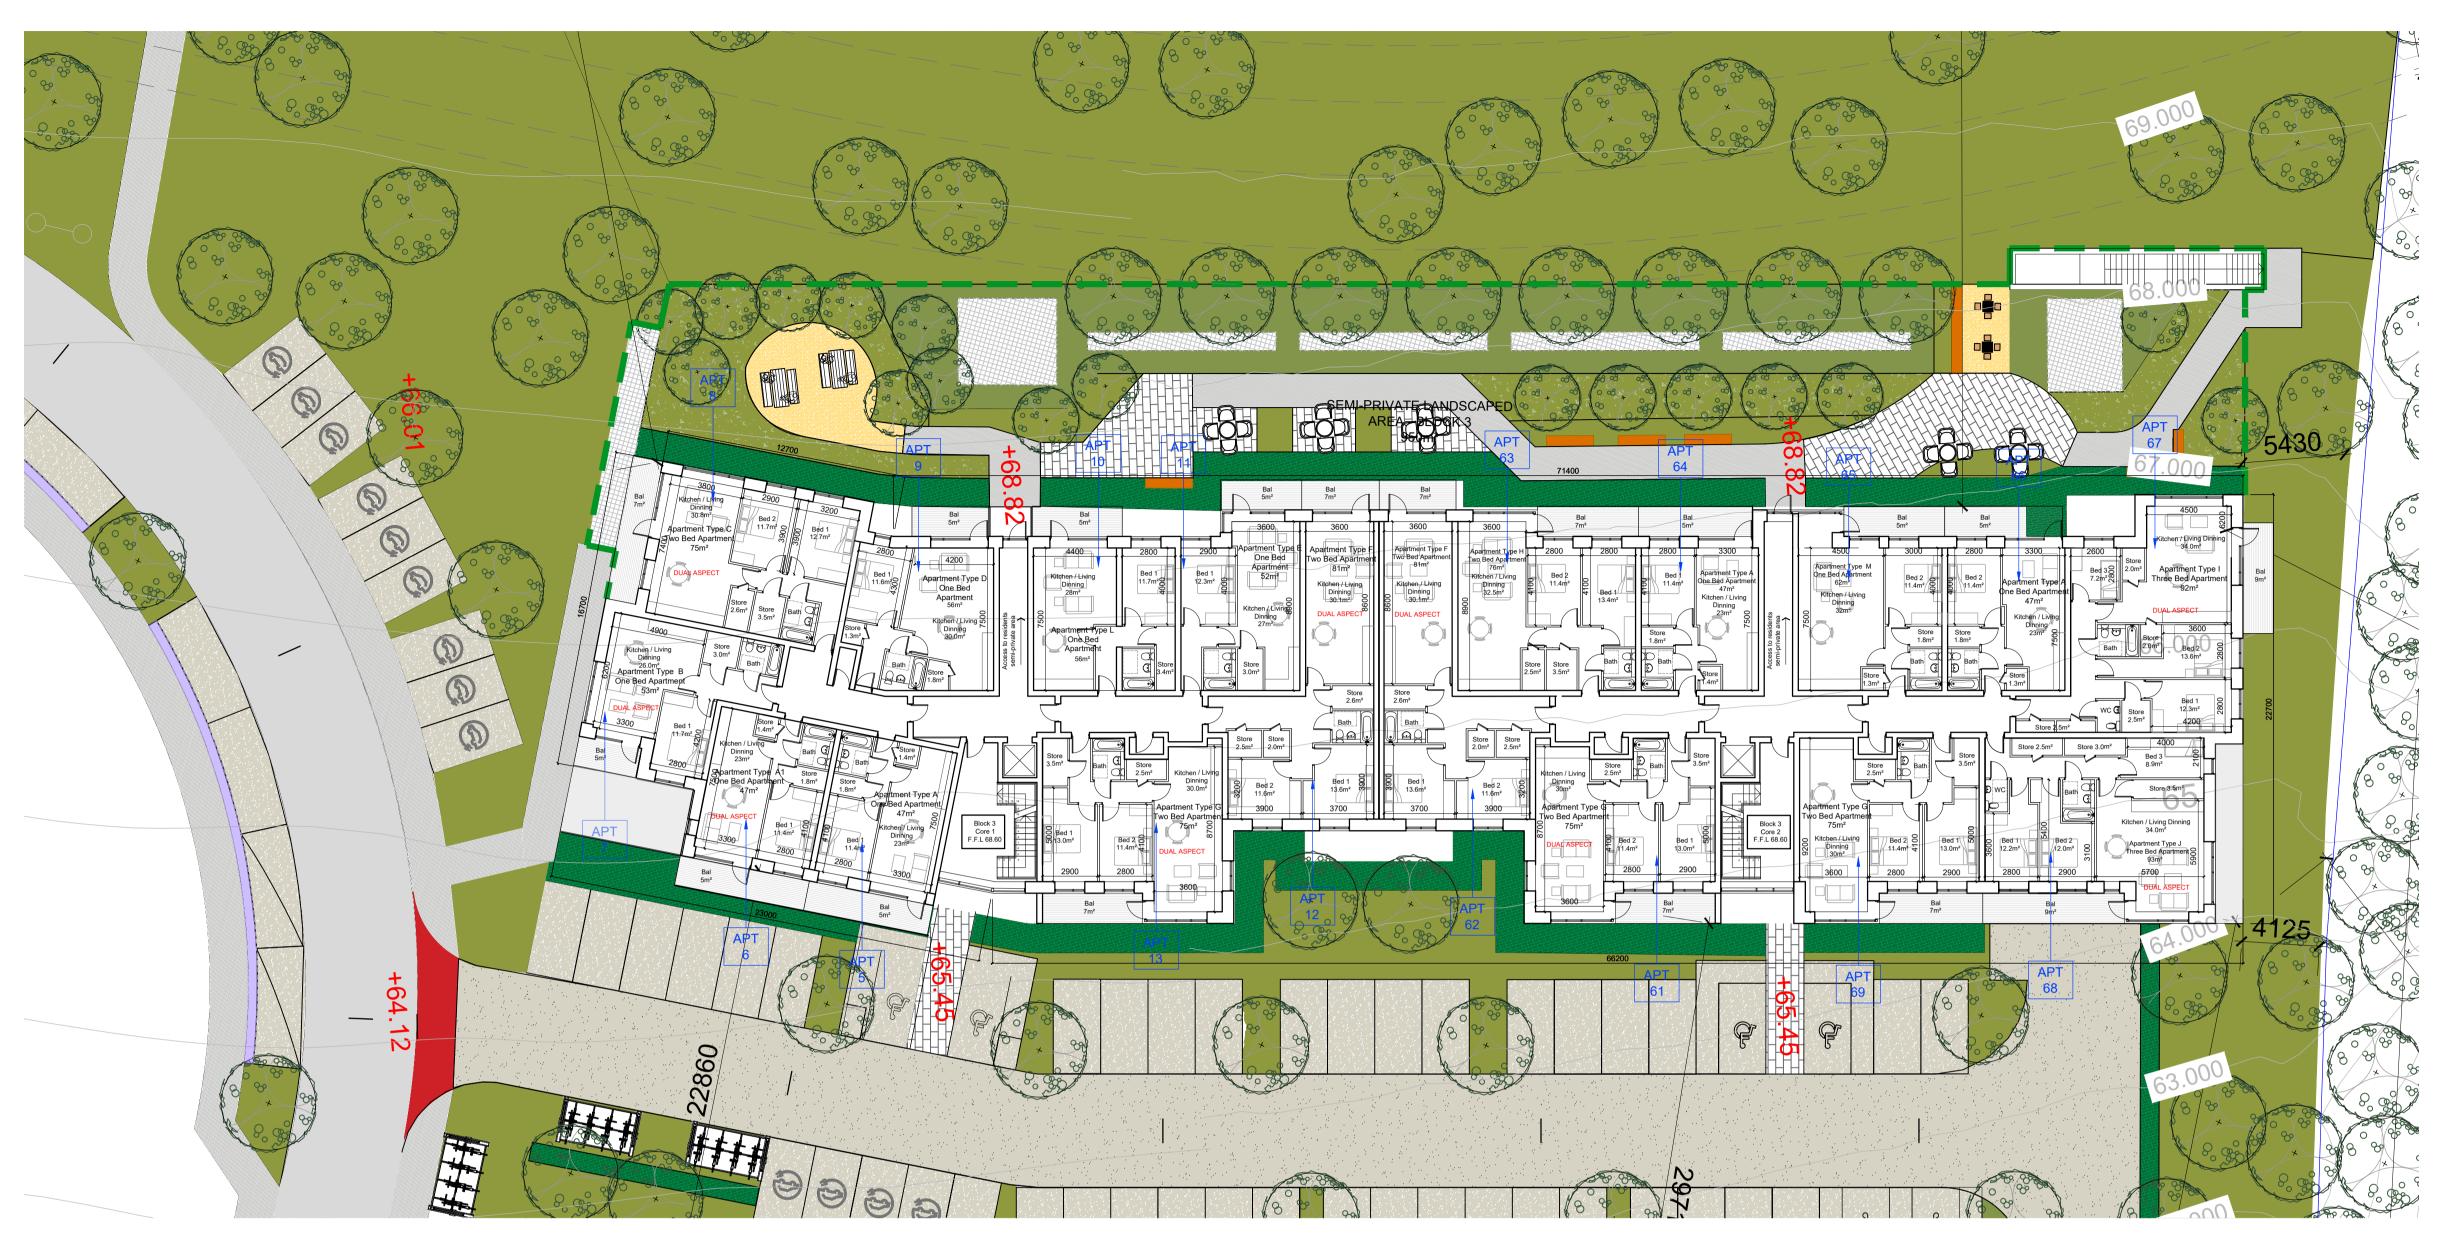

**Upper Ground Floor Plan** 

1st to 4th Floor Plan

NOTES:

DISCREPANCIES.

DO NOT SCALE FROM DRAWINGS. WORK TO FIGURED DIMENSIONS ONLY. ARCHITECT TO BE NOTIFIED OF ALL

REVISIONS

DATE DESCRIPTION No.

LEVELS GIVEN ON DRAWINGS ARE GIVEN TO A LOCAL ABSOLUTE ZERO LEVEL. FOR SPECIFIC LEVELS DEPENDING ON INDIVIDUAL UNIT LOCATION, REFER TO ARCHITECT'S CONTEXT SECTIONS AND ENGINEER'S DRAWINGS WHERE LEVELS ARE ARE ALL GIVEN IN RELATION TO LAND SURVEYOR'S BENCHMARK BASED ON MALIN HEAD DATUM LEVEL.

| PROJECT TITLE:                    | DATE |
|-----------------------------------|------|
| Fassaroe Phase 1, Co Wicklow      | JA   |
| DRAWING TITLE:                    | SCAI |
| Block 3                           | 1    |
| Upper ground & 1st-4th Floor Plan | JOB  |