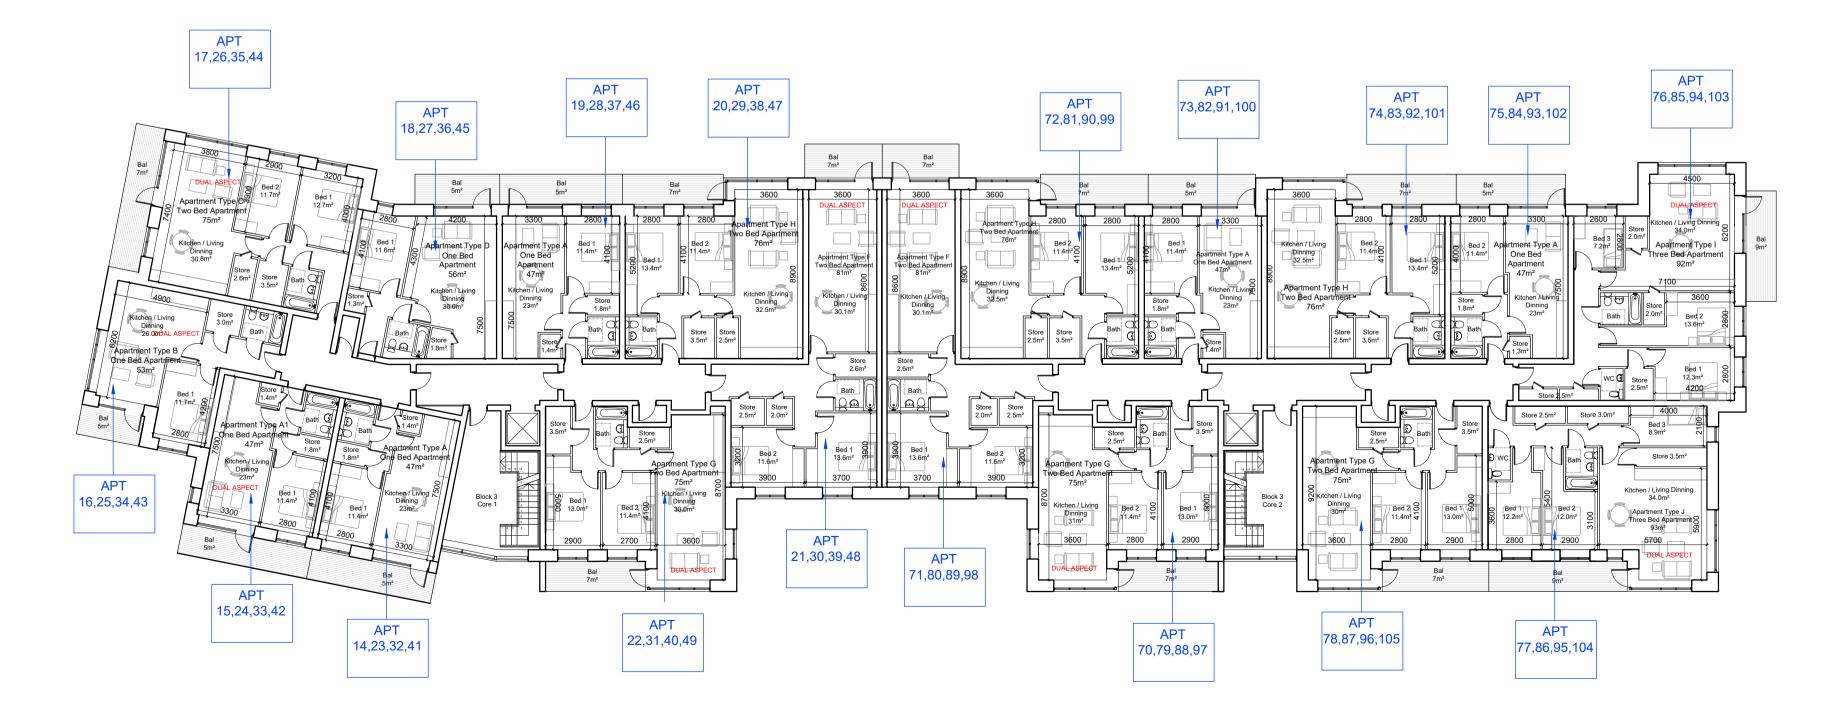

**Upper Ground Floor Plan** 

1st to 4th Floor Plan

NOTES:

DISCREPANCIES.

DO NOT SCALE FROM DRAWINGS. WORK TO FIGURED DIMENSIONS ONLY. ARCHITECT TO BE NOTIFIED OF ALL

REVISIONS

DATE DESCRIPTION No.

| PROJECT TITLE:                    | DATE |
|-----------------------------------|------|
| Fassaroe Phase 1, Co Wicklow      | JA   |
| DRAWING TITLE:                    | SCAI |
| Block 3                           | 1    |
| Upper ground & 1st-4th Floor Plan | JOB  |